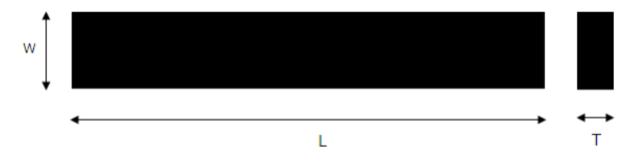

## Dimensions and Ordering information

| DESCRIPTION | WIDTH<br>W | THICKNESS<br>T | STANDARD LENGTH<br>L |
|-------------|------------|----------------|----------------------|
| BMS600      | 20.0       | 2.0            | 600                  |
| BMS300      | 20.0       | 2.0            | 300                  |

ALL DIMENSIONS IN MM

For specific enquiries about other lengths, please contact on the below telephone numbers / e-mail.